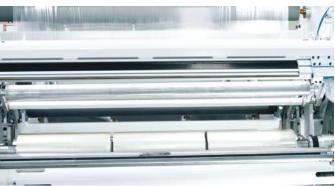

### Main technical data/features:

The ALLrollEX® line offers the widest range of possible stretch film productions: Hand, Machine and Jumbo.

Hand-machine-jumbo

The development of high output stretch film lines by COLINES® goes on keeping the maximum performances/price ratio and the lowest energy consumption on the market.

In particular, the new ALLrollEX® line represents the beginning of a new generation of modular lines that can satisfy the requirements of all customers, since they offer web widths ranging from the well-known 1000 mm (with more than 50 lines sold all over the world) to the smart-in-design 4500 mm. A particular emphasis was put on the winding quality of very thin films (down to 6  $\mu$ m): according to the latest market trends, this is without any doubt the future challenge that COLINES® is ready to take on and win.

#### Machinery range

Width version 1000/2000/3000/4000/4500 mm Net output up to 3150 kg/h

New modular machine configuration

Best energy saving

Manual

Automatic

**Electronic package** 

COLINES