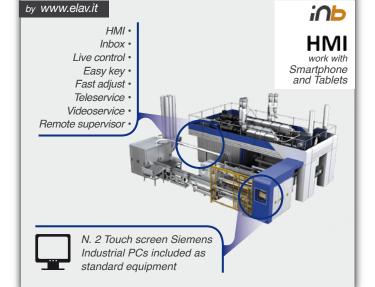

e winding quality of very thin films (down to 6  $\mu$ m): according to the latest market trends, this is without any doubt the future challenge that COLINES® is ready to take on and win.

#### **Production range**

| on 2" or 3" cores/format and subformat productions |        |        |
|----------------------------------------------------|--------|--------|
| 1000 mm                                            | 450 mm | 150 mm |
| 750 mm                                             | 300 mm | 125 mm |
| 500 mm                                             | 250 mm | 100 mm |

#### Machinery range

Width version 1000/2000/3000/4000/4500 mm Net output up to 3150 kg/h



New modular machine configuration



Best energy saving

Manual

Automatic



**Electronic package** 











COLINES





COLINES®

Colines<sup>®</sup> S.p.A. (Azzate Factory) **ALLrollEX**Division

Via 1° Maggio - 21022 Azzate (VA) - Italy

Ph. +39 0332 456401 - Fax +39 0332 456410

www.colines.it - info@colines.it



AL13EN01