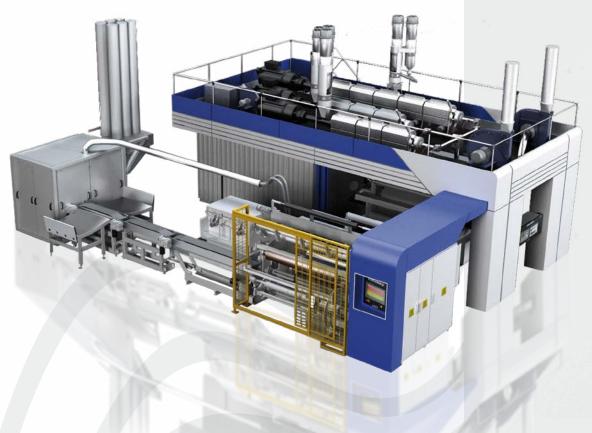

### Main technical data/features:

The ALLrollEX® line offers the widest range of possible stretch film productions: Hand, Machine and Jumbo.

Hand-machine-jumbo

The development of high output stretch film lines by COLINES® goes on keeping the maximum performances/price ratio and the lowest energy consumption on the market.

In particular, the new ALLrollEX® line represents the beginning of a new generation of modular lines that can satisfy the requirements of all customers, since they offer web widths ranging from the well-known 1000 mm (with more than 50 lines sold all over the world) to the smart-in-design 4500 mm. A particular emphasis was put on the winding quality of very thin films (down to 6  $\mu$ m): according to the latest market trends, this is without any doubt the future challenge that COLINES® is ready to take on and win.

#### Machinery range

Width version 1000/2000/3000/4000/4500 mm Net output up to 3150 kg/h

New modular machine configuration

Best energy saving

Manual

Automatic

**Electronic package** 

COLINES