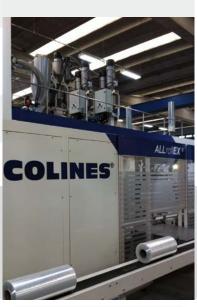

### Main technical data/features:

The ALLrollEX® line offers the widest range of possible stretch film productions: Hand, Machine and Jumbo.

Hand-machine-jumbo

The development of high output stretch film lines by COLINES® goes on keeping the maximum performances/price ratio and the lowest energy consumption on the market.

In particular, the new ALLrollEX® line represents the beginning of a new generation of modular lines that can satisfy the requirements of all customers, since they offer web widths ranging from the well-known 1000 mm (with more than 50 lines sold all over the world) to the smart-in-design 4500 mm. A particular emphasis was put on the winding quality of very thin films (down to 6  $\mu$ m): according to the latest market trends, this is without any doubt the future challenge that COLINES® is ready to take on and win.