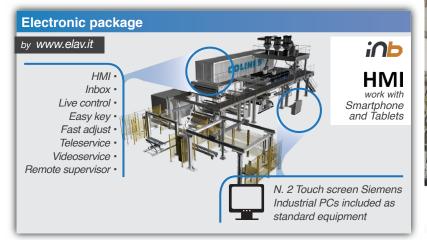

e:

- · CPP and melt-embossed CPP film
- Film for bags and textiles
- Film for metallization
- · Film for food packaging lamination
- Standard, Power and Super-Power stretch film/cling film

You

in

· Film for dry products and others





**INDICATIVE FOOTPRINT\*** 

\* based on 2000 mm line

Lenght (x) 24 m Width (y) 5,5 m <sup>y</sup> Height (z) 8 m



More than 40 years in the extrusion sector!

## Main technical data/features:

- Thickness:
  - $18 \div 150 \,\mu\text{m}$  for CPP  $8 \div 40 \,\mu m$  for stretch
- Width: up to 2100 mm (82.7") for CPP up to 2000/78" for stretch
- Net output: up to 1000 kg/h (2200 pph) for CPP up to 1300 kg/h (2860 pph) for stretch
- Stratification up to 5 layers
- In-line slitting
- 6" core, max Ø 1000 mm for CPP
- 3" core, max Ø 550 mm for stretch





Bags and Textiles





Dry products



Lamination/

Metallization



Via Buonarroti, 27/29 - 28060 S.P. Mosezzo, Nibbia (NO) - Italy



Colines<sup>®</sup> S.p.A. (Novara Factory)

www.colines.it - info@colines.it

Ph. +39 0321 486311 - Fax +39 0321 486355

**UniCast®** Division

Stretch auto/



Packaging of candies

UNICAS



Stationery



PolyCast®

EasyCast®

UniCast®

Novara factory