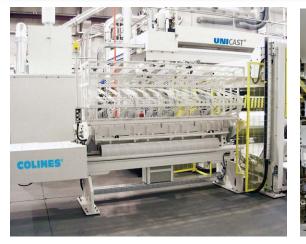

## "Entry-level large scale line"

Combined production of CPP and STRETCH FILM

The UniCast<sup>®</sup> lines can produce:

- · CPP and melt-embossed CPP film
- Film for bags and textiles
- Film for metallization
- · Film for food packaging lamination
- Standard, Power and Super-Power stretch film/cling film

## Main technical data/features:

- Thickness:
  - $18 \div 150 \,\mu\text{m}$  for CPP  $8 \div 40 \,\mu m$  for stretch
- Width: up to 2100 mm (82.7") for CPP up to 2000/78" for stretch
- Net output: up to 1000 kg/h (2200 pph) for CPP up to 1300 kg/h (2860 pph) for stretch
- Stratification up to 5 layers
- In-line slitting
- 6" core, max Ø 1000 mm for CPP
- 3" core, max Ø 550 mm for stretch